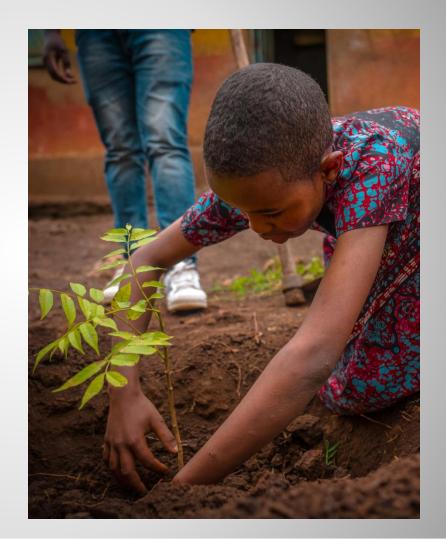

## Tree Planting program

Tree planting improves wildlife habitat connectivity and support biodiversity.

In collaboration with government organizations and conservation stakeholders such as NCAA **STWWC** have distributed and plant 5000 trees to schools and communities.