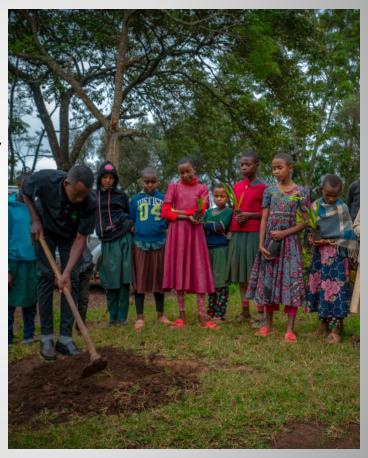

## Tree Planting program

Tree planting improves wildlife habitat connectivity and support biodiversity.

In collaboration with government organizations and conservation stakeholders such as NCAA **STWWC** have distributed and plant 5000 trees to schools and communities.